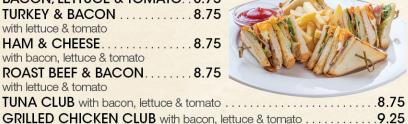

## Club Sandwiches

Served on your choice of White, Wheat or Toasted Rye Toast with French Fries & Cole Slaw

BACON, LETTUCE & TOMATO. 8.75 TURKEY & BACON ...... 8.75 with lettuce & tomato HAM & CHEESE.....8.75 with bacon, lettuce & tomato ROAST BEEF & BACON......8.75 with lettuce & tomato TUNA CLUB with bacon, lettuce & tomato ......8.75