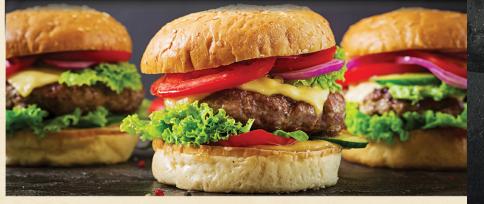

# Angus Burgers

| HAMBURGER                                                                |
|--------------------------------------------------------------------------|
| PIZZA BURGER6.20                                                         |
| CHEESEBURGER5.50                                                         |
| BACON CHEESEBURGER6.20                                                   |
| <b>HAMBURGER DELUXE</b> French fries, coleslaw, lettuce & tomato8.20     |
| CHEESEBURGER DELUXE French fries, coleslaw, lettuce & tomato 8.50        |
| <b>TEXAS BURGER</b> Bacon, onion rings, BBQ sauce, provolone cheese 6.95 |
| PHILLY BURGER on rye toasted bread 6.75                                  |
| Fried onions, fried green pepper, mushrooms & American cheese            |
| CHEESEBURGER HOAGIE8.75                                                  |
| ITALIANO BURGER                                                          |
| Roasted peppers, spinach, fried onions, melted provolone cheese          |
| GREEK BURGER                                                             |
| Angus beef, gyro slices, lettuce, tomato, feta cheese & tzatziki sauce   |
| Hot Peppers, Sweet Peppers or Pickles .50¢ each                          |
|                                                                          |