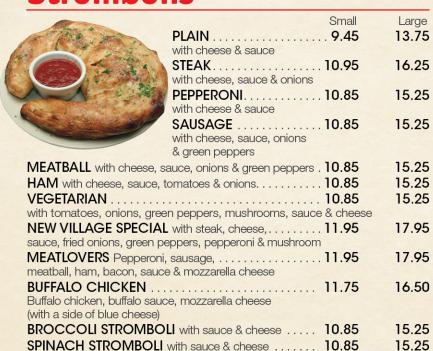

## **Strombolis**

ITALIAN STROMBOLI with sauce, cheese, fried onions. . 11.95

CHICKEN STEAK STROMBOLI ..... 10.95

green peppers, salami, cooked salami, capicola & ham

with sauce, cheese, fried onions, green peppers

## **Calzones**

17.95

16.25

All Calzones come with ricotta cheese, mozzarella cheese & side of sauce

| Small                                        | Large |
|----------------------------------------------|-------|
| CHEESE                                       | 13.75 |
| HAM                                          | 15.25 |
| SPINACH                                      | 15.25 |
| VEGETABLE Broccoli, spinach & mushroom 10.95 | 15.50 |
| STEAK Steak, onions & green peppers 10.95    | 16.25 |
| CHICKEN Chicken, onions & green pepper 10.95 | 16.25 |
| BUFFALO CHICKEN 11.75                        | 16.50 |