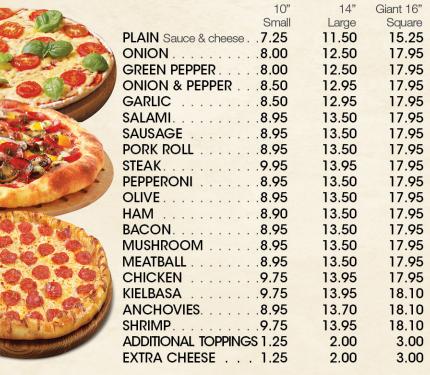

# Specialty Pizzas

SM. 10" \$10.95 • LG.14" \$16.95 • GIANT 16" SQUARE \$21.95

SPECIALTY TOPPINGS

SM. 10" 1.50 LG.14" 2.25 GIANT 16" SQUARE 3.25