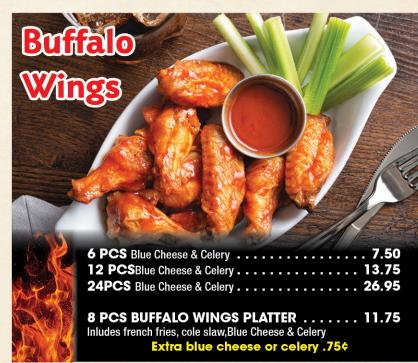

# **Side Orders**

| COLE SLAW             | 2.95    | ONION RINGS            | .4.9  |
|-----------------------|---------|------------------------|-------|
| FRENCH FRIES          | 3.95    | MOZZARELLA STICKS (8). | .7.9  |
| CHEESE FRIES          | 5.95    | BONELESS BITES (10)    | 9.7   |
| PIZZA FRIES           | 6.25    | MINI SALAD             | .4.9  |
| CAJUN FRIES           | 4.25    | GARLIC BREAD           | .2.7  |
| CURLY FRIES           | . 4.50  | WITH CHEESE            | .3.6  |
| SHRIMP IN THE BASKET  | 8.75    | BROCCOLI & CHEESE      |       |
| CHICKEN WINGS (4)     | 8.00    | <b>BITES</b> (10)      | .8.0  |
| BREADED MUSHROOMS     | S. 7.00 | JALAPEÑO POPPERS (6)   |       |
| WING DINGS (10)       | 10.25   | SIDE OF CHEESE WHIZ.   | . 1.5 |
| CHICKEN TENDERS (5) . | 8.95    |                        |       |
| BUFFALO CHICKEN       |         |                        |       |
| <b>TENDERS</b> (5)    | 9.25    |                        |       |
|                       |         |                        |       |